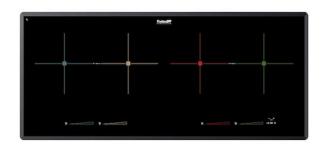

## **DETAILS**

| Coloring               | Black                                                      |
|------------------------|------------------------------------------------------------|
| Edge/Installation Type | Bevelled Edge - for flush-mount or over-mount installation |
| Material               | Ceramic glass                                              |
| Dimensions             | 900x400 mm                                                 |
| Base size              | 90cm                                                       |
| Heating element        | Four zones                                                 |
| Built-in hole          | View technical data sheet                                  |
| Width                  | 90 cm                                                      |
| Total power            | 7.400 W                                                    |

| Left                       | 180x220 mm-2.100 (3.700)* W                                                                                                                                                                                                                   |
|----------------------------|-----------------------------------------------------------------------------------------------------------------------------------------------------------------------------------------------------------------------------------------------|
| Centre-left                | 180x220 mm-2.100 (3.700)* W                                                                                                                                                                                                                   |
| Centre-right               | 180x220 mm-2.100 (3.700)* W                                                                                                                                                                                                                   |
| Right                      | 180x220 mm-2.100 (3.700)* W                                                                                                                                                                                                                   |
| Power settings             | 9 power settings per zone + double Powerboost                                                                                                                                                                                                 |
| Safety                     | Safety equipment                                                                                                                                                                                                                              |
| Type                       | Induction Hob                                                                                                                                                                                                                                 |
| Type of commands           | Touch Control                                                                                                                                                                                                                                 |
| Notes:                     | * Powerboost                                                                                                                                                                                                                                  |
| FEATURES                   |                                                                                                                                                                                                                                               |
| Double powerboost          | Two further levels of power up to 3700 W, to be used on a single zone or distributed over the entire Bridge extended area (where available).                                                                                                  |
| Pot detector               | All induction cooker hobs detect the pot resting on them, but they also calculate the area they cover. This system allows the energy to be used even more efficiently. Moreover, the plates switch off automatically when the pot is removed. |
| End-of-cooking programming | All operations are programmed by means of the touch-control on the glass itself. Each cooking plate is capable of independent programming, and thus the possibility to set different cooking times.                                           |
|                            |                                                                                                                                                                                                                                               |