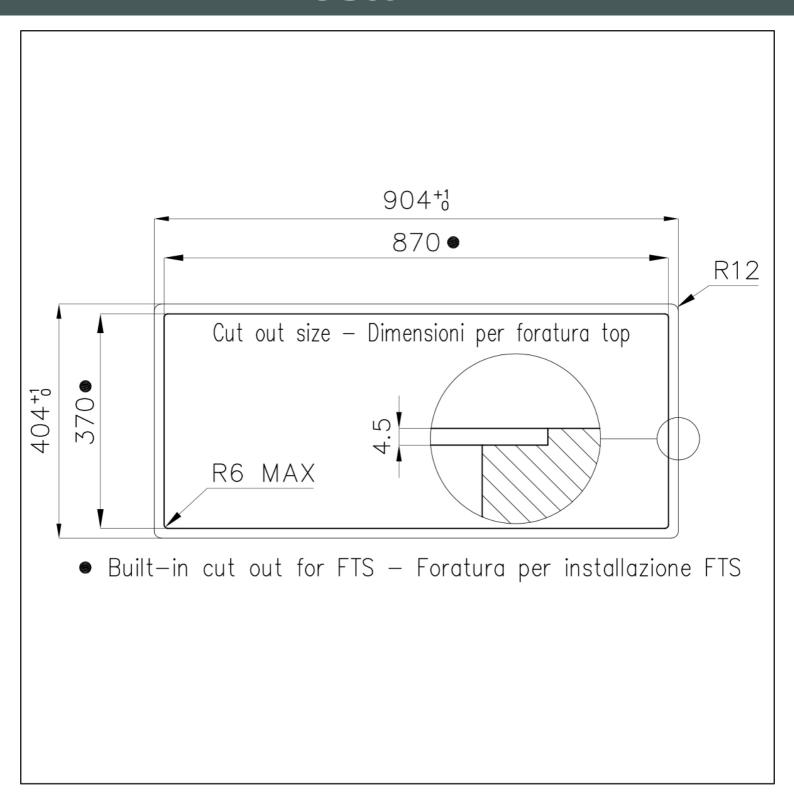

## **DETAILS**

| Coloring               | Black                                                      |
|------------------------|------------------------------------------------------------|
| Edge/Installation Type | Bevelled Edge - for flush-mount or over-mount installation |
| Material               | Ceramic glass                                              |
| Dimensions             | 900x400 mm                                                 |
| Base size              | 90cm                                                       |
| Heating element        | Four zones                                                 |
| Built-in hole          | View technical data sheet                                  |
| Width                  | 90 cm                                                      |
| Total power            | 7.400 W                                                    |

## **TECHNICAL DATA**