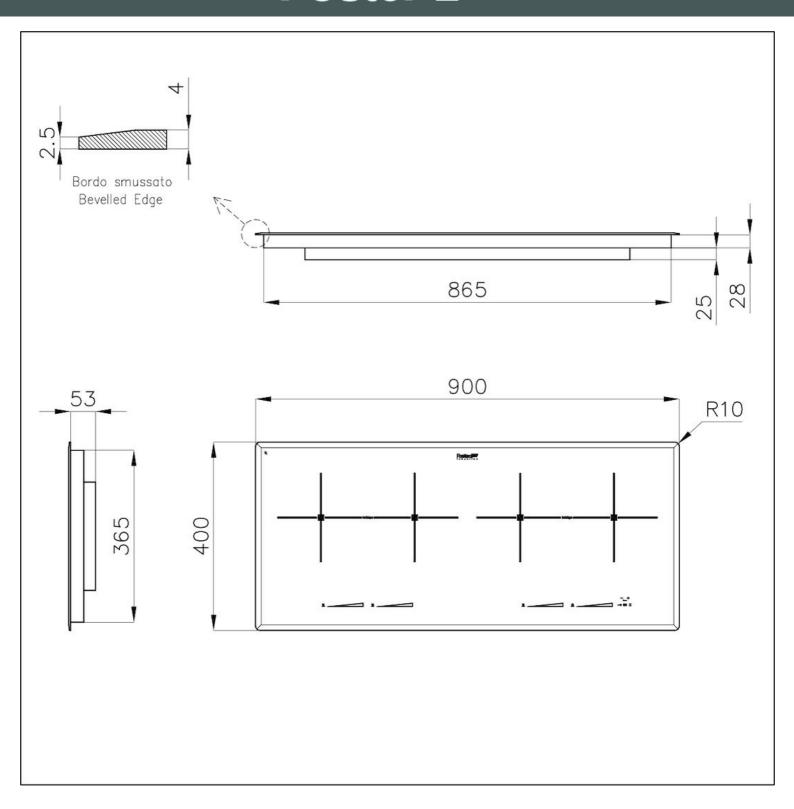

## **DETAILS**

| Coloring               | Black                                                      |
|------------------------|------------------------------------------------------------|
| Edge/Installation Type | Bevelled Edge - for flush-mount or over-mount installation |
| Material               | Ceramic glass                                              |
| Dimensions             | 900x400 mm                                                 |
| Base size              | 90cm                                                       |
| Heating element        | Four zones                                                 |
| Built-in hole          | View technical data sheet                                  |
| Width                  | 90 cm                                                      |
| Total power            | 7.400 W                                                    |

## **TECHNICAL DATA**